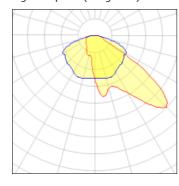

## Light output 1 (integrated)

| Lamp type          |
|--------------------|
| Nominal lamp power |
| Total flux         |
| Luminous efficacy  |

| LED      | CCT         |
|----------|-------------|
| 640 W    | CRI         |
| 57920 lm | LOR         |
| 90 lm/W  | Total power |

| 2200 K |
|--------|
| 70     |
| 100%   |
| 640 W  |

Mounting mode

Pole top mounted

Shape and measurements

Length: 30.00 in Width: 12.00 in Height: 0.39 in

Adjustability

Fixed

Electric