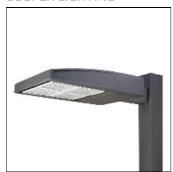

## Product data sheet

GAN GALLEON AREA/ROADWAY LUMINAIRE GAN-SAOD-722-U-AFL

COOPER LIGHTING

Choice of 16 high-efficiency, patented AccuLED Optics™, Lumen packages range from 4,200 – 80,800 (34W – 640W), Available in 2200K, 2700K, 3000K, 3500K, 4000K, 5000K or 5700K CCT, -40°C to 40°C operating range, optional 50°C high ambient, 120-277V 50/60Hz, 347V 60Hz or 480V 60Hz operation, IP66 rated housing and light square, 3G vibration rated, Pole, mast-arm or wall-mounted configurations, Five-year warranty

| 2200 K |
|--------|
| 70     |
| 100%   |
| 640 W  |

Mounting mode

Pole top mounted

Shape and measurements

Length: 30.00 in Width: 12.00 in Height: 0.39 in

Adjustability

Fixed

Electric