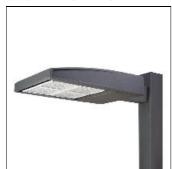

## Product data sheet

GAN GALLEON AREA/ROADWAY LUMINAIRE GAN-SA5A-722-U-T3R

**COOPER LIGHTING** 

Choice of 16 high-efficiency, patented AccuLED Optics™, Lumen packages range from 4,200 – 80,800 (34W – 640W), Available in 2200K, 2700K, 3000K, 3500K, 4000K, 5000K or 5700K CCT, -40°C to 40°C operating range, optional 50°C high ambient, 120-277V 50/60Hz, 347V 60Hz or 480V 60Hz operation, IP66 rated housing and light square, 3G vibration rated, Pole, mast-arm or wall-mounted configurations, Five-year warranty

Mounting mode

Pole top mounted

Shape and measurements

Length: 30.00 in Width: 12.00 in Height: 0.39 in

Adjustability

Fixed

Electric

System power: 162 W