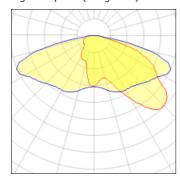

## Light output 1 (integrated)

| Lamp type          | LED      | CCT         | 2200 K |
|--------------------|----------|-------------|--------|
| Nominal lamp power | 162 W    | CRI         | 70     |
| Total flux         | 17506 lm | LOR         | 100%   |
| Luminous efficacy  | 108 lm/W | Total power | 162 W  |