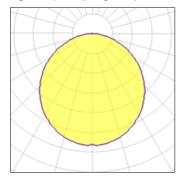

## Light output 1 (integrated)

| Lamp type          | LED     | CCT         | 3000 K |
|--------------------|---------|-------------|--------|
| Nominal lamp power | 12 W    | CRI         | 80     |
| Total flux         | 640 lm  | LOR         | 100%   |
| Luminous efficacy  | 53 lm/W | Total power | 12 W   |