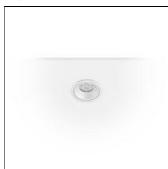

## Mounting mode

Ceiling recessed

#### Shape and measurements

Height: 2.76 in Diameter: 3.74 in Weight: 0.2 kg

#### Design

Color of housing: Black, White, Silver gray