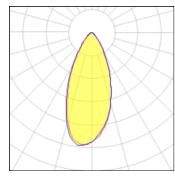

## Light output 1 (integrated)

| Lamp type          | LED     | CCT         | 4032 K |
|--------------------|---------|-------------|--------|
| Nominal lamp power | 9.2 W   | CRI         | 80     |
| Total flux         | 815 lm  | LOR         | 100%   |
| Luminous efficacy  | 89 lm/W | Total power | 9.2 W  |

## Glare protection

Glare protection: UGR < 19