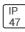

## Product data sheet

LXF/LXT LEXINGTON HID/LED LXF.LXT-PA1-40-730-U-T2U-A

COOPER LIGHTING







Aluminum housing, top, and base, Greater than 98% life at 60,000 hours ( $40^{\circ}$ C) (LED), Up to 140 lumens per watt, Lumen packages ranging from 2,000 – 11,000 lumens, Self-aligning pole-top fitter fits 2-3/8" and 3" O.D. tenons, Optional NEMA photocontrol receptacle, Five-year warranty (LED)

## Light output 1 (integrated)



| Lamp type          | LED      | CCT         | 3000 K |
|--------------------|----------|-------------|--------|
| Nominal lamp power | 40 W     | CRI         | 70     |
| Total flux         | 4323 lm  | LOR         | 100%   |
| Luminous efficacy  | 108 lm/W | ULOR        | 3%     |
|                    |          | Total power | 40 W   |

Mounting mode

Pole top mounted

Shape and measurements

Height: 10.00 in Diameter: 14.00 in

Adjustability

Fixed

Elec