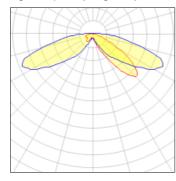

## Light output 1 (integrated)

| Lamp type          | LED      | CCT         | 3000 K |
|--------------------|----------|-------------|--------|
| Nominal lamp power | 40 W     | CRI         | 70     |
| Total flux         | 4323 lm  | LOR         | 100%   |
| Luminous efficacy  | 108 lm/W | ULOR        | 3%     |
|                    |          | Total power | 40 W   |