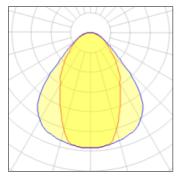

## Light output 1 (integrated)

| Lamp type          | LED     | CCT         | 3000 K |
|--------------------|---------|-------------|--------|
| Nominal lamp power | 14 W    | CRI         | 80     |
| Total flux         | 960 lm  | LOR         | 100%   |
| Luminous efficacy  | 69 lm/W | Total power | 14 W   |