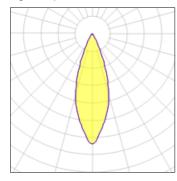

## Light output 1

| I X LED            |         |
|--------------------|---------|
| Nominal lamp power | 8.5 W   |
| Lamp flux          | 580 lm  |
| Luminous efficacy  | 29 lm/W |
| CCT                | 3000 K  |
| CRI                | 80      |

| LOR         | 42%    |
|-------------|--------|
| Total flux  | 246 lm |
| Total power | 8.5 W  |
|             |        |

Mounting mode

Ceiling mounted

Shape and measurements

Length: 3.94 in Width: 3.94 in Height: 9.98 in