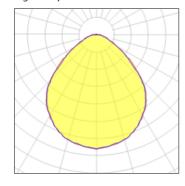

## Light output 1

| 62 W    |
|---------|
| 7775 lm |
| 80 lm/W |
| 3000 K  |
| 90      |
|         |

| LOR         | 72%     |
|-------------|---------|
| Total flux  | 5598 lm |
| Total power | 70 W    |
|             |         |
|             |         |