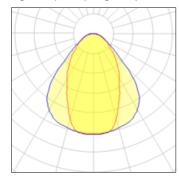

## Light output 1 (integrated)

| Lamp type          | LED     | CCT         | 4000 K |
|--------------------|---------|-------------|--------|
| Nominal lamp power | 12 W    | CRI         | 80     |
| Total flux         | 840 lm  | LOR         | 100%   |
| Luminous efficacy  | 70 lm/W | Total power | 12 W   |