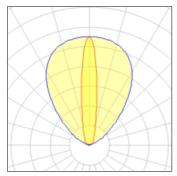

## Light output 1

Height: 1.65 in

## 120 x LED Nominal lamp power 0.125 W LOR 75% Lamp flux ULOR 75% 19 lm Luminous efficacy 86 lm/W Total flux 1720 lm CCT 3000 K Total power 20 W CRI 80

| Mounting mode          | Electric           |
|------------------------|--------------------|
| Floor recessed         | System power: 20 W |
| Shape and measurements | Protection         |
| Length: 24.69 in       | IP: 67             |
| Width: 1.89 in         |                    |