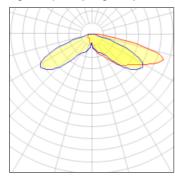

## Light output 1 (integrated)

| Lamp type          | LED     | CCT         | 3000 K |
|--------------------|---------|-------------|--------|
| Nominal lamp power | 67 W    | CRI         | 80     |
| Total flux         | 5308 lm | LOR         | 100%   |
| Luminous efficacy  | 79 lm/W | Total power | 67 W   |