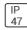

## Product data sheet

PMM MESA PMM-SA1D-830-U-SL4 COOPER LIGHTING







Die-cast aluminum housing and door, Lumens packages ranging from 3,000 - 29,000 lumens, Choice of 13 high-efficiency, patented AccuLED Optics™, Base casting slip fits over a standard 3" O.D. tenon, Wall, single and dual-mount configurations available, 10kV/10vkA surge protection standard, LED fixture features a five-year warranty

## Light output 1 (integrated)



| Lamp type          | LED     | CCT         | 3000 K |
|--------------------|---------|-------------|--------|
| Nominal lamp power | 67 W    | CRI         | 80     |
| Total flux         | 5308 lm | LOR         | 100%   |
| Luminous efficacy  | 79 lm/W | Total power | 67 W   |

Mounting mode

Wall mounted

Shape and measurements

Height: 0.39 in Diameter: 6.00 in

Adjustability

Fixed

Electric

System power: 67 W

Protection