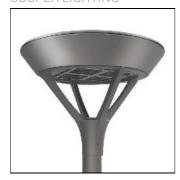

## Product data sheet

PMM MESA PMM-SA1D-830-U-SL4 COOPER LIGHTING

Die-cast aluminum housing and door, Lumens packages ranging from 3,000 - 29,000 lumens, Choice of 13 high-efficiency, patented AccuLED Optics™, Base casting slip fits over a standard 3" O.D. tenon, Wall, single and dual-mount configurations available, 10kV/10vkA surge protection standard, LED fixture features a five-year warranty