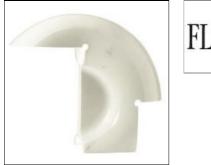

## Product data sheet

BIAGIO F0700000

FLOS

Table lamp providing direct lighting. Lamp body carved from a single block of Botticino marble. ON/OFF switch on cord.Bipolar power cord, length 2200 mm.Net weight 7,5 kg.

| Mounting mode          | Electric            |
|------------------------|---------------------|
| Table luminaire        | System power: 100 W |
| Shape and measurements | Protection          |
| Length: 10.83 in       | IP: 20              |
| Width: 15.16 in        |                     |
| Height: 13.58 in       |                     |