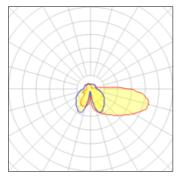

Light output 1

## 1 x General service incandescent lamp

| Nominal lamp power | 100 W   | Socket      | E27    |
|--------------------|---------|-------------|--------|
| Lamp flux          | 1340 lm | LOR         | 51%    |
| Luminous efficacy  | 7 lm/W  | ULOR        | 11%    |
| CCT                | 2688 K  | Total flux  | 686 lm |
| CRI                | 99      | Total power | 100 W  |
|                    |         |             |        |