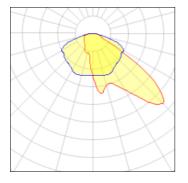

#### Light output 1 (integrated)

| LED      | CCT               | 2200 K                    |
|----------|-------------------|---------------------------|
| 166 W    | CRI               | 70                        |
| 16286 lm | LOR               | 100%                      |
| 98 lm/W  | Total power       | 166 W                     |
|          | 166 W<br>16286 lm | 166 W CRI<br>16286 lm LOR |