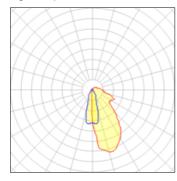

#### Light output 1

CRI

| 20 W    |
|---------|
| 1650 lm |
| 22 lm/W |
| 3000 K  |
| 86      |
|         |

| Socket      |
|-------------|
| LOR         |
| ULOR        |
| Total flux  |
| Total power |

| Pgj5   |
|--------|
| 27%    |
| 2%     |
| 440 lm |

20 W