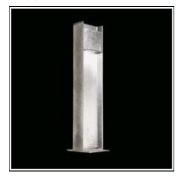

# Product data sheet

VIVIANA 1046600

FLOS

• Outdoor design bollard. • Configuration: hot-dip zinc-coated IPE steel bar (H-frame with base) for high resistance to corrosion. • The emission unit, fixed to the upper part of the bar, is composed of a plastic container with zinc-coated cover. Feeding cables are hosted in a hot-dip zinc-coated cover placed on the back side of the bar.

## Mounting mode

Standing / Bollard

## Shape and measurements

Length: 7.87 in Width: 9.06 in Height: 35.43 in