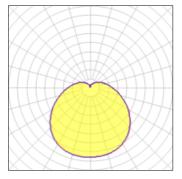

#### Light output 1 (integrated)

| Lamp type          | LED     | CCT         | 3000 K |
|--------------------|---------|-------------|--------|
| Nominal lamp power | 11 W    | CRI         | 80     |
| Total flux         | 769 lm  | LOR         | 100%   |
| Luminous efficacy  | 70 lm/W | ULOR        | 20%    |
|                    |         | Total power | 11 W   |