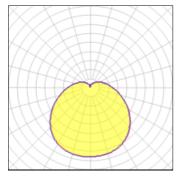

### Light output 2 (integrated)

| Lamp type          | LED     | CCT         | 3000 K |
|--------------------|---------|-------------|--------|
| Nominal lamp power | 11 W    | CRI         | 80     |
| Total flux         | 769 lm  | LOR         | 100%   |
| Luminous efficacy  | 70 lm/W | ULOR        | 20%    |
|                    |         | Total power | 11 W   |