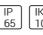

# Product data sheet

ELEMENTS WALL OUTDOOR GALVANIZED 3385183









Finish: White painted metal or galvanized metal. Installation: On Wall. Connection: Snap-in terminal block 3x4mm2. Knockout for external mains cable from above. Design: Note Design Studio

## Light output 1 (integrated)



| Lamp type          | LED     | CCT         | 3000 K |
|--------------------|---------|-------------|--------|
| Nominal lamp power | 8 W     | CRI         | 80     |
| Total flux         | 370 lm  | LOR         | 100%   |
| Luminous efficacy  | 46 lm/W | ULOR        | 32%    |
|                    |         | Total power | 8 W    |

#### Mounting mode

Wall mounted

## Shape and measurements

Length: 5.92 in Width: 11.16 in Height: 10.79 in

## Adjustability

Fixed

## Design

Material impression: Matt

Color of housing: White, Silver gray

Designer: Per Sundstedt