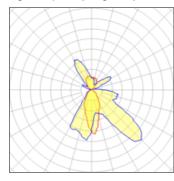

## Light output 1 (integrated)

| Lamp type          | LED     | CCT         | 3000 K |
|--------------------|---------|-------------|--------|
| Nominal lamp power | 8 W     | CRI         | 80     |
| Total flux         | 370 lm  | LOR         | 100%   |
| Luminous efficacy  | 46 lm/W | ULOR        | 32%    |
|                    |         | Total power | 8 W    |