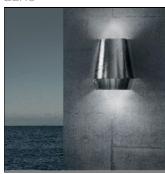

# Product data sheet

ELEMENTS WALL OUTDOOR GALVANIZED 3385183

Finish: White painted metal or galvanized metal. Installation: On Wall. Connection: Snap-in terminal block 3x4mm2. Knockout for external mains cable from above. Design: Note Design Studio

## Design

Material impression: Matt

Color of housing: White, Silver gray

Designer: Per Sundstedt