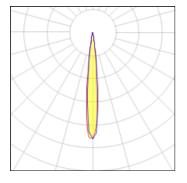

## Light output 1 (integrated)

| LED      | CCT               | 4032 K                    |
|----------|-------------------|---------------------------|
| 75.4 W   | CRI               | 80                        |
| 8571 lm  | LOR               | 100%                      |
| 114 lm/W | Total power       | 75.4 W                    |
|          | 75.4 W<br>8571 lm | 75.4 W CRI<br>8571 lm LOR |

| Mounting mode                               | Glare protection                |  |
|---------------------------------------------|---------------------------------|--|
| Standing / Bollard, Wall mounted            | Glare protection: UGR < 19      |  |
| Shape and measurements                      | Electric                        |  |
| Length: 18.31 in                            | System power: 75.4 W            |  |
| Width: 12.60 in                             | Voltage: 230 V AC               |  |
| Height: 4.72 in                             | Ballast: ECG                    |  |
| Weight: 7 kg                                | Controller: Dimmable 110V, DALI |  |
| Adjustability                               | Appliance Class: I              |  |
| Free                                        | Protection                      |  |
| Design                                      | IP: 66                          |  |
| 5                                           | IK: 08                          |  |
| Color of housing: Black, White, Silver gray | Surface temperature: 40°C       |  |