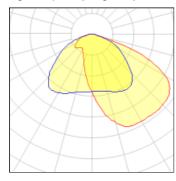

# Product data sheet

POWERMISSION 2 STREET LIGHTING LUMINAIRES PO29-GP041-T4-W40

LIGMAN









- Lamp LED - CRI Ra > 80 - MacAdam Ellipse 3 SDCM - Colour 3000K , 4000K - Die-cast aluminium housing pre-treated before powder coating ensuring high corrosion resistance - Thermal heat dissipation body - Stainless steel fasteners in grade 316 - Durable silicone rubber gasket - Clear, impact-resistant, toughened glass diffuser - Surge protection 10 kV

## Light output 1 (integrated)



| Lamp type          | LED      | CCT         | 4032 K |
|--------------------|----------|-------------|--------|
| Nominal lamp power | 37.4 W   | CRI         | 80     |
| Total flux         | 4844 lm  | LOR         | 100%   |
| Luminous efficacy  | 130 lm/W | Total power | 37.4 W |

#### Mounting mode

Wall mounted, Pole top mounted

#### Shape and measurements

Length: 18.50 in Width: 12.68 in Height: 5.31 in Weight: 4.7 kg

## Adjustability

Fixed

#### Design

Color of housing: Black, White, Silver gray

## Glare protection

Glare protection: UGR < 19

#### Electric

System power: 37.4 W Voltage: 230 V AC Ballast: ECG

Controller: Dimmable 1..10V, DALI

Appliance Class: I

## Protection

IP: 66 IK: 08

Surface temperature: 40°C