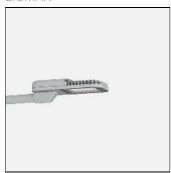

# Product data sheet

POWERMISSION 2 STREET LIGHTING LUMINAIRES PO29-GP041-T4-W40

LIGMAN

- Lamp LED - CRI Ra > 80 - MacAdam Ellipse 3 SDCM - Colour 3000K , 4000K - Die-cast aluminium housing pre-treated before powder coating ensuring high corrosion resistance - Thermal heat dissipation body - Stainless steel fasteners in grade 316 - Durable silicone rubber gasket - Clear, impact-resistant, toughened glass diffuser - Surge protection 10 kV