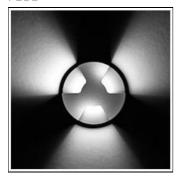

## Product data sheet

SIGMA LED 518062

FLOS

• Recessed light for outdoor installation on wall, ceiling or ground. • Configuration: turned aluminium body (EN AW 6060) with 15 micron anodizing for high resistance to corrosion. Caps and flat frame in 316L stainless steel.

## Light output 1 (integrated)

| Lamp type          | LED     | CCT         | 4000 K |
|--------------------|---------|-------------|--------|
| Nominal lamp power | 3.4 W   | CRI         | 80     |
| Total flux         | 54 lm   | LOR         | 100%   |
| Luminous efficacy  | 16 lm/W | ULOR        | 76%    |
|                    |         | Total power | 3 4 W  |