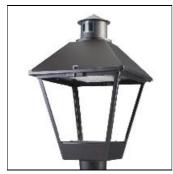

## Product data sheet

LXF/LXT LEXINGTON HID/LED LXF.LXT-PA1-40-750-U-SL3-FL

COOPER LIGHTING

Aluminum housing, top, and base, Greater than 98% life at 60,000 hours ( $40^{\circ}$ C) (LED), Up to 140 lumens per watt, Lumen packages ranging from 2,000 – 11,000 lumens, Self-aligning pole-top fitter fits 2-3/8" and 3" O.D. tenons, Optional NEMA photocontrol receptacle, Five-year warranty (LED)

Mounting mode

Pole top mounted

Shape and measurements

Height: 10.00 in Diameter: 14.00 in

Adjustability

Fixed

Electric

System power: 40 W