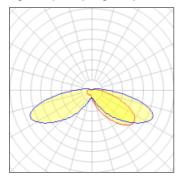

## Light output 1 (integrated)

| Lamp type          | LED      | CCT         | 5000 K |
|--------------------|----------|-------------|--------|
| Nominal lamp power | 40 W     | CRI         | 70     |
| Total flux         | 4554 lm  | LOR         | 100%   |
| Luminous efficacy  | 114 lm/W | ULOR        | 9%     |
|                    |          | Total nower | 40 W   |