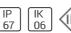

## Product data sheet

SIGMA LED 518101

FLOS







• Recessed light for outdoor installation on wall, ceiling or ground. • Configuration: turned aluminium body (EN AW 6060) with 15 micron anodizing for high resistance to corrosion. Methacrylate diffuser.

## Light output 1 (integrated)



| Lamp type          | LED     | CCT         | 6000 K |
|--------------------|---------|-------------|--------|
| Nominal lamp power | 4.5 W   | CRI         | 70     |
| Total flux         | 63 lm   | LOR         | 100%   |
| Luminous efficacy  | 14 lm/W | ULOR        | 17%    |
|                    |         | Total power | 4.5 W  |

Mounting mode

Wall recessed

Shape and measurements

Length: 2.56 in Width: 2.56 in Height: 2.76 in

Adjustability

Fixed

Electric

System power: 4.5 W Appliance Class: III

Protection

IP: 67 IK: 06