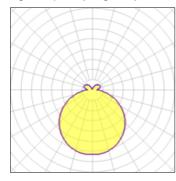

## Light output 1 (integrated)

| Lamp type          | LED     | CCT         | 6000 K |
|--------------------|---------|-------------|--------|
| Nominal lamp power | 4.5 W   | CRI         | 70     |
| Total flux         | 63 lm   | LOR         | 100%   |
| Luminous efficacy  | 14 lm/W | ULOR        | 17%    |
|                    |         | Total power | 4.5 W  |