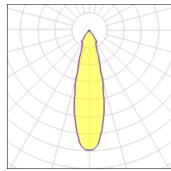

#### Light output 1

| 1 x LED            |          |
|--------------------|----------|
| Nominal lamp power | 36.3 W   |
| Lamp flux          | 4427 lm  |
| Luminous efficacy  | 107 lm/W |
| CCT                | 4000 K   |
| CRI                | 90       |

| LOR         | 88%     |
|-------------|---------|
| Total flux  | 3901 lm |
| Total power | 36.3 W  |
|             |         |

| IXLED              |          |
|--------------------|----------|
| Nominal lamp power | 49.7 W   |
| Lamp flux          | 5725 lm  |
| Luminous efficacy  | 102 lm/W |
| CCT                | 4000 K   |
| CRI                | 90       |
|                    |          |

1 v I ED

| 88%     |
|---------|
| 5045 lm |
| 49.7 W  |
|         |
|         |

| 1 x LED            |          |             |         |
|--------------------|----------|-------------|---------|
| Nominal lamp power | 16 W     | LOR         | 88%     |
| Lamp flux          | 2265 lm  | Total flux  | 1996 lm |
| Luminous efficacy  | 125 lm/W | Total power | 16 W    |
| CCT                | 4000 K   |             |         |
| CRI                | 90       |             |         |
|                    |          |             |         |

| 1 x LED            |          |             |         |
|--------------------|----------|-------------|---------|
| Nominal lamp power | 30.8 W   | LOR         | 88%     |
| Lamp flux          | 3828 lm  | Total flux  | 3373 lm |
| Luminous efficacy  | 110 lm/W | Total power | 30.8 W  |
| CCT                | 4000 K   |             |         |
| CRI                | 90       |             |         |
|                    |          |             |         |

| 1 x LED            |          |             |         |
|--------------------|----------|-------------|---------|
| Nominal lamp power | 42 W     | LOR         | 88%     |
| Lamp flux          | 4972 lm  | Total flux  | 4382 lm |
| Luminous efficacy  | 104 lm/W | Total power | 42 W    |
| CCT                | 4000 K   |             |         |
| CRI                | 90       |             |         |
|                    |          |             |         |