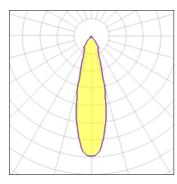

#### Light output 1

| 1 x LED            |          |
|--------------------|----------|
| Nominal lamp power | 36.3 W   |
| Lamp flux          | 4427 lm  |
| Luminous efficacy  | 107 lm/W |
| CCT                | 4000 K   |
| CRI                | 90       |

| LOR         | 88%     |
|-------------|---------|
| Total flux  | 3901 lm |
| Total power | 36.3 W  |
|             |         |

| IXLED              |          |
|--------------------|----------|
| Nominal lamp power | 49.7 W   |
| Lamp flux          | 5725 lm  |
| Luminous efficacy  | 102 lm/W |
| CCT                | 4000 K   |
| CRI                | 90       |
|                    |          |

1 v I ED

| 88%     |
|---------|
| 5045 lm |
| 49.7 W  |
|         |
|         |

| 1 x LED            |          |             |         |
|--------------------|----------|-------------|---------|
| Nominal lamp power | 16 W     | LOR         | 88%     |
| Lamp flux          | 2265 lm  | Total flux  | 1996 lm |
| Luminous efficacy  | 125 lm/W | Total power | 16 W    |
| CCT                | 4000 K   |             |         |
| CRI                | 90       |             |         |
|                    |          |             |         |

| 1 x LED            |          |             |         |
|--------------------|----------|-------------|---------|
| Nominal lamp power | 30.8 W   | LOR         | 88%     |
| Lamp flux          | 3828 lm  | Total flux  | 3373 lm |
| Luminous efficacy  | 110 lm/W | Total power | 30.8 W  |
| CCT                | 4000 K   |             |         |
| CRI                | 90       |             |         |
|                    |          |             |         |

| 1 x LED            |          |             |         |
|--------------------|----------|-------------|---------|
| Nominal lamp power | 42 W     | LOR         | 88%     |
| Lamp flux          | 4972 lm  | Total flux  | 4382 lm |
| Luminous efficacy  | 104 lm/W | Total power | 42 W    |
| CCT                | 4000 K   |             |         |
| CRI                | 90       |             |         |
|                    |          |             |         |