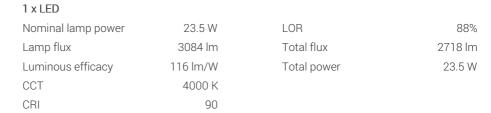

| 1 x LED            |          |             |         |
|--------------------|----------|-------------|---------|
| Nominal lamp power | 30.8 W   | LOR         | 88%     |
| Lamp flux          | 3828 lm  | Total flux  | 3373 lm |
| Luminous efficacy  | 110 lm/W | Total power | 30.8 W  |
| CCT                | 4000 K   |             |         |
| CRI                | 90       |             |         |
|                    |          |             |         |