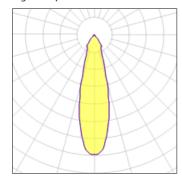

# Product data sheet

SMART KUP 160 IP55 LED GE 4000K MEDIUM BLACK STRUC 13024532

MODULAR







Subtle lighting Smart kup is one of the 3 forms of the Smart family. The cone of the Smart kup ends in a fine trim. A trim particular Modular. The same subtle trim is used in several other Modular luminaires. The Smart family's styling is based on our most popular designs. Concretely this means that the luminaires consist of a light source (LED or halogen) which can be combined with one of three trims to suit your needs. The new spotlights can be combined with Smart mask, Smart surface box or surface tubed to form the perfect solution for any interior. Choose a white, black or gold finishing. Also available in different sizes, fix and adjustable, IP version, ...

#### Light output 1



| 1 x LED            |          |
|--------------------|----------|
| Nominal lamp power | 36.3 W   |
| Lamp flux          | 4427 lm  |
| Luminous efficacy  | 107 lm/W |
| CCT                | 4000 K   |
| CRI                | 90       |

| LOR         | 88%     |
|-------------|---------|
| Total flux  | 3901 lm |
| Total power | 36.3 W  |
|             |         |



| IXLED              |          |
|--------------------|----------|
| Nominal lamp power | 49.7 W   |
| Lamp flux          | 5725 lm  |
| Luminous efficacy  | 102 lm/W |
| CCT                | 4000 K   |
| CRI                | 90       |
|                    |          |

1 v I ED

| 88%     |
|---------|
| 5045 lm |
| 49.7 W  |
|         |
|         |



| 1 x LED            |          |             |         |
|---------