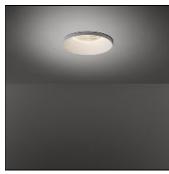

# Product data sheet

SMART KUP 160 IP55 LED GE 4000K MEDIUM BLACK STRUC 13024532

MODULAR

Subtle lighting Smart kup is one of the 3 forms of the Smart family. The cone of the Smart kup ends in a fine trim. A trim particular Modular. The same subtle trim is used in several other Modular luminaires. The Smart family's styling is based on our most popular designs. Concretely this means that the luminaires consist of a light source (LED or halogen) which can be combined with one of three trims to suit your needs. The new spotlights can be combined with Smart mask, Smart surface box or surface tubed to form the perfect solution for any interior. Choose a white, black or gold finishing. Also available in different sizes, fix and adjustable, IP version, ...