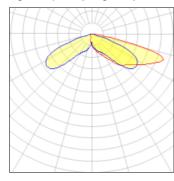

## Light output 1 (integrated)

| Lamp type          | LED     | CCT         | 3000 K |
|--------------------|---------|-------------|--------|
| Nominal lamp power | 59 W    | CRI         | 70     |
| Total flux         | 4724 lm | LOR         | 100%   |
| Luminous efficacy  | 80 lm/W | Total power | 59 W   |