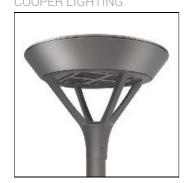

## Product data sheet

PMM MESA PMM-SA1C-730-U-SL4-HSS COOPER LIGHTING

Die-cast aluminum housing and door, Lumens packages ranging from 3,000 - 29,000 lumens, Choice of 13 high-efficiency, patented AccuLED Optics™, Base casting slip fits over a standard 3" O.D. tenon, Wall, single and dual-mount configurations available, 10kV/10vkA surge protection standard, LED fixture features a five-year warranty