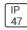

## Product data sheet

PMM MESA PMM-SA1C-730-U-SL4-HSS COOPER LIGHTING







Die-cast aluminum housing and door, Lumens packages ranging from 3,000 - 29,000 lumens, Choice of 13 high-efficiency, patented AccuLED Optics™, Base casting slip fits over a standard 3" O.D. tenon, Wall, single and dual-mount configurations available, 10kV/10vkA surge protection standard, LED fixture features a five-year warranty

## Light output 1 (integrated)



| Lamp type          | LED     | CCT         | 3000 K |
|--------------------|---------|-------------|--------|
| Nominal lamp power | 59 W    | CRI         | 70     |
| Total flux         | 4724 lm | LOR         | 100%   |
| Luminous efficacy  | 80 lm/W | Total power | 59 W   |

Mounting mode

Wall mounted

Shape and measurements

Height: 0.39 in Diameter: 6.00 in

Adjustability

Fixed

Electric

System power: 59 W

Protection