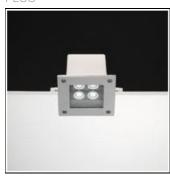

# Product data sheet

ARA LED 10321823

FLOS

Recessed luminaire for outdoor installation on ceiling or false-ceiling. Configuration: die-cast aluminium structure. EN AB-47100 (low copper content). Double layer coating for high resistance to corrosion: The low copper Aluminium alloy is painted with a double coat using powders which are complaint with QUALICOAT standards: a first layer of epoxy powder (with excellent chemical and mechanical resistance) and a second finishing layer of polyester powder (resistant to UV rays and atmospheric agents). The entire painting process of the aluminium fitting starts from components which have been sand-blasted in advance to make the surface more porous and increase the adherence of the paint. Ares effects alkaline and acid washing to clean the surfaces completely, then rinses with demineralised water to remove any residue particles, subsequently a chemical conversion treatment is done to protect against rusting. Tempered transparent or sandblasted glass glued to the frame, moulded silicone gaskets.

#### Shape and measurements

Length: 4.92 in Width: 4.92 in Height: 3.74 in