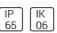

# Product data sheet

ARA LED 10321823

FLOS







Recessed luminaire for outdoor installation on ceiling or false-ceiling. Configuration: die-cast aluminium structure. EN AB-47100 (low copper content). Double layer coating for high resistance to corrosion: The low copper Aluminium alloy is painted with a double coat using powders which are complaint with QUALICOAT standards: a first layer of epoxy powder (with excellent chemical and mechanical resistance) and a second finishing layer of polyester powder (resistant to UV rays and atmospheric agents). The entire painting process of the aluminium fitting starts from components which have been sand-blasted in advance to make the surface more porous and increase the adherence of the paint. Ares effects alkaline and acid washing to clean the surfaces completely, then rinses with demineralised