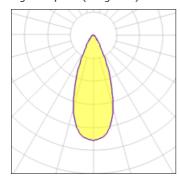

### Light output 1 (integrated)

| Lamp type          | LED     | CCT         | 6000 K |
|--------------------|---------|-------------|--------|
| Nominal lamp power | 5.5 W   | CRI         | 70     |
| Total flux         | 402 lm  | LOR         | 100%   |
| Luminous efficacy  | 73 lm/W | Total power | 5.5 W  |