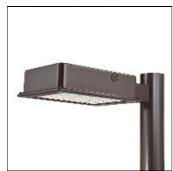

## Product data sheet

RV RIDGEVIEW LED LDRV-SLR-E01-E-7030

**COOPER LIGHTING** 

One-piece, die-cast aluminum housing can be pole or wall-mounted, Optical design creates consistent distribution and scalability, Choice of 12 high-efficiency, patented AccuLED Optics™, Standard in 4000K (+/- 275K) CCT and nominal 70 CRI, Suitable for operation in -40°C to 40°C ambient environments, 120-277V 50/60Hz, 347V 60Hz or 480V 60Hz operation, Proprietary circuit module withstands 10kV of transient line surge, Optional battery pack and bi-level switching, Five-year warranty

Mounting mode

Pole top mounted

Shape and measurements

Length: 2.04 in Width: 12.00 in Height: 0.39 in

Adjustability

Fixed

Electric

System power: 24.7 W