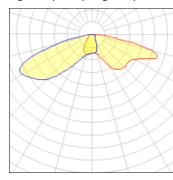

## Light output 1 (integrated)

| Lamp type          | LED      | CCT         | 3000 K |
|--------------------|----------|-------------|--------|
| Nominal lamp power | 24.7 W   | CRI         | 75     |
| Total flux         | 2460 lm  | LOR         | 100%   |
| Luminous efficacy  | 100 lm/W | Total power | 24.7 W |