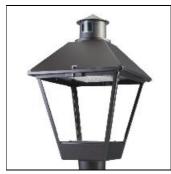

## Product data sheet

LXF/LXT LEXINGTON HID/LED LXF.LXT-PA1-50-727-U-SL3-A

COOPER LIGHTING

Aluminum housing, top, and base, Greater than 98% life at 60,000 hours ( $40^{\circ}$ C) (LED), Up to 140 lumens per watt, Lumen packages ranging from 2,000 – 11,000 lumens, Self-aligning pole-top fitter fits 2-3/8" and 3" O.D. tenons, Optional NEMA photocontrol receptacle, Five-year warranty (LED)

Mounting mode

Pole top mounted

Shape and measurements

Height: 10.00 in Diameter: 14.00 in

Adjustability

Fixed

Electric

System power: 54 W