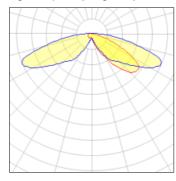

## Light output 1 (integrated)

| Lamp type          | LED     | CCT         | 2700 K |
|--------------------|---------|-------------|--------|
| Nominal lamp power | 54 W    | CRI         | 70     |
| Total flux         | 5036 lm | LOR         | 100%   |
| Luminous efficacy  | 93 lm/W | ULOR        | 4%     |
|                    |         | Total power | 54 W   |