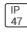

Length: 2.00 in Width: 48.00 in Height: 0.39 in

Adjustability

Fixed

Electric

System power: 20.8 W

Protection

IP: 47