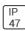

## Product data sheet

LXF/LXT LEXINGTON HID/LED LXF.LXT-PA1-40-722-U-T2U

COOPER LIGHTING







Aluminum housing, top, and base, Greater than 98% life at 60,000 hours ( $40^{\circ}$ C) (LED), Up to 140 lumens per watt, Lumen packages ranging from 2,000 – 11,000 lumens, Self-aligning pole-top fitter fits 2-3/8" and 3" O.D. tenons, Optional NEMA photocontrol receptacle, Five-year warranty (LED)

## Light output 1 (integrated)



| Lamp type          | LED     | CCT         | 2200 K |
|--------------------|---------|-------------|--------|
| Nominal lamp power | 40 W    | CRI         | 70     |
| Total flux         | 3738 lm | LOR         | 100%   |
| Luminous efficacy  | 93 lm/W | Total power | 40 W   |

Mounting mode

Pole top mounted

Shape and measurements

Height: 0.39 in Diameter: 14.00 in

Adjustability

Fixed

Electric

System power: 40 W

Protection

IP: 47