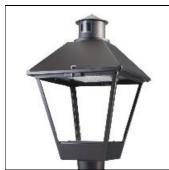

## Product data sheet

LXF/LXT LEXINGTON HID/LED LXF.LXT-PA1-40-722-U-T2U

COOPER LIGHTING

Aluminum housing, top, and base, Greater than 98% life at 60,000 hours ( $40^{\circ}$ C) (LED), Up to 140 lumens per watt, Lumen packages ranging from 2,000 – 11,000 lumens, Self-aligning pole-top fitter fits 2-3/8" and 3" O.D. tenons, Optional NEMA photocontrol receptacle, Five-year warranty (LED)