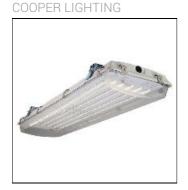

## VRVT4 VRVT4LED-LD5-12-DR-UNV-LA59-CD1-WL-U

Chemical resistant stainless steel latches withstand the test of time, Tough polycarbonate lens sealed to prevent water, bugs and debris, Rugged fiber reinforced housing, Superior LED with high efficacy options, 4' length available, Narrow spectrum color LEDs available, Tamper resistant screws secure latches to prevent unwanted access