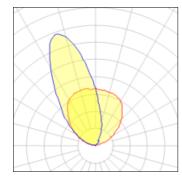

# Light output 1

| 1 x LED            |  |
|--------------------|--|
| Nominal lamp power |  |
| Lamp flux          |  |
| Luminous efficacy  |  |
| CCT                |  |
| CRI                |  |

| 36 W    | LOR         |  |
|---------|-------------|--|
| 3520 lm | ULOR        |  |
| 50 lm/W | Total flux  |  |
| 3000 K  | Total power |  |
| 80      |             |  |
|         |             |  |

| 51%     |
|---------|
| 51%     |
| 1793 lm |
| 36 W    |