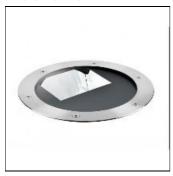

# Product data sheet

RADIIS 210 Ø280 WALLWASHER 106X66, LED 36W/3000K 5747829497

LOUIS POULSEN

Radiis 210 Concept: The fixture emits even, channelled light. Three types of light systems – zoom, lens and wall washer – together with direction adjustment options and colour and light filters, make it possible to illuminate buildings, vegetation, signs, etc. in an effective and interesting way, while promoting a sense of security. Finish: Glass, stainless steel. Material: Housing: Injection moulded anodised aluminium. Top ring: Brushed stainless steel, 316L. Glass: Extra clear, hardened glass. Driver box: Synthetic. Installation sleeve: Synthetic. Mounting: An installation sleeve must be used (ordered separately). The IP68 driver box/connection box is pre-mounted with sealed wiring and IP68 connectors. The connecting cable terminates with an IP68 connector (supplied) for cable type H07RN-F Ø7-12mm (2x2.5mm2). Looping: Yes. Certified to withstand load of up to 2,000 kg. Weight: Max. 6kg. Class: Ingress protection IP66, IP67, IP68, IP69K. IK10. Electric shock protection II wo. ground.

# Mounting mode

Floor recessed

# Shape and measurements

Height: 0.39 in Diameter: 11.02 in