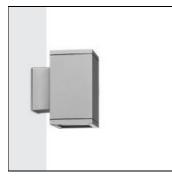

## Product data sheet

MAXI CORE - WALL DOWNLIGHT 5102-7-5-505-XX

UNILAMP

Description Characterized by clean and clear-cut lines CORE is a family of square wall and ceiling as well as bollard and pole lights. CORE is available in 2 sizes and is operated with High Lumen Output LED. With the energy-efficient COB LED from Citizen, clients can enjoy the same or even higher lighting levels when compared to metal halide lamps with less energy consumption. The computer-aided-design of the parabolic reflector provides efficient light emission and distribution. The housing is dust and water protected through the extensive engineering design and testing. CORE is recommended to illuminate columns, facades, walkways and various architectural design works. The bollard and pole light version gives a great level of downward light in respect to the lighting pollution issue. Spec • Designed, Manufactured and Tested according to IEC 60598-1, IEC 60598-2-1, IEC 60598-2-2 and VDE regulations. • LM6 Die Cast Aluminium and Extruded Aluminium body. • Stainless steel screws. • Nano Ceramic surface conversion. • Double layer coating. • Safety glass cover. • Post-cured silicone gasket. • High quality LED module and driver. • High efficiency reflector. • Weather proof grommet. • GFR PA6.6 terminal block. • Installation work has to be carried on according to the enclosed installation manual.

Shape and measurements

Length: 5.92 in Width: 8.67 in Height: 10.28 in

Adjustability

Fixed

Electric

System power: 40 W Controller: DALI Appliance Class: I

Protection

IP: 65 IK: 07