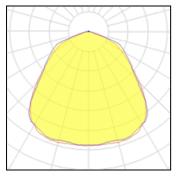

## Light output 1

## 1 x Metal halide lamp

IP 65

| · · · · · · · · · · · · · · · · · · · |          |             |          |
|---------------------------------------|----------|-------------|----------|
| Nominal lamp power                    | 400 W    | Socket      | E40      |
| Lamp flux                             | 32000 lm | LOR         | 80%      |
| Luminous efficacy                     | 61 lm/W  | Total flux  | 25657 lm |
| CCT                                   | 4200 K   | Total power | 418 W    |
| CRI                                   | 65       |             |          |
|                                       |          |             |          |