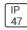

## Product data sheet

MSA MESA LED MSA-SA4C-740-U-SL3







Die-cast aluminum housing and door, Lumens packages ranging from 3,000 - 29,000 lumens, Choice of 13 high-efficiency, patented AccuLED Optics™, Base casting slip fits over a standard 3" O.D. tenon, Wall, single and dual-mount configurations available, 10kV/10vkA surge protection standard, LED fixture features a five-year warranty

## Light output 1 (integrated)



| Lamp type          | LED      | CCT         | 4000 K |
|--------------------|----------|-------------|--------|
| Nominal lamp power | 225 W    | CRI         | 70     |
| Total flux         | 23610 lm | LOR         | 100%   |
| Luminous efficacy  | 105 lm/W | Total power | 225 W  |

Mounting mode

Wall mounted

Shape and measurements

Height: 0.39 in Diameter: 6.00 in

Adjustability

Fixed

Electric

System power: 225 W

Prot