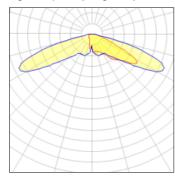

## Light output 1 (integrated)

| Lamp type          | LED      | CCT         | 4000 K |
|--------------------|----------|-------------|--------|
| Nominal lamp power | 225 W    | CRI         | 70     |
| Total flux         | 23610 lm | LOR         | 100%   |
| Luminous efficacy  | 105 lm/W | Total power | 225 W  |