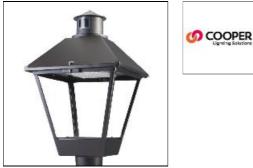

## Product data sheet

LXF/LXT LEXINGTON HID/LED LXF.LXT-PA1-20-750-U-5WQ COOPER LIGHTING

IP 47

Aluminum housing, top, and base, Greater than 98% life at 60,000 hours (40°C) (LED), Up to 140 lumens per watt, Lumen packages ranging from 2,000 – 11,000 lumens, Self-aligning pole-top fitter fits 2-3/8" and 3" O.D. tenons, Optional NEMA photocontrol receptacle, Five-year warranty (LED)