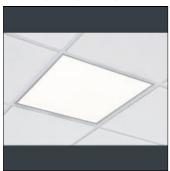

# Product data sheet

RADIANCE LED - 28W - 4000K - EMERGENCY ERD16405

THORLUX LIGHTING

Ultra shallow bodied recessed luminaires suitable for lay-in to most suspended ceiling types. Designed to exclude dust, dirt and flies. Applications: offices, schools, retail.

#### Mounting mode

Ceiling recessed

### Shape and measurements

Length: 23.46 in Width: 23.46 in Height: 2.20 in