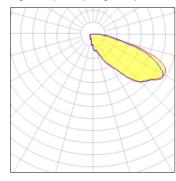

## Light output 1 (integrated)

| Lamp type          | LED      | CCT         | 4000 K |
|--------------------|----------|-------------|--------|
| Nominal lamp power | 225 W    | CRI         | 70     |
| Total flux         | 20612 lm | LOR         | 100%   |
| Luminous efficacy  | 92 lm/W  | Total power | 225 W  |