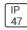

## Product data sheet

MSA MESA LED MSA-SA4C-740-U-SLL COOPER LIGHTING







Die-cast aluminum housing and door, Lumens packages ranging from 3,000 - 29,000 lumens, Choice of 13 high-efficiency, patented AccuLED Optics™, Base casting slip fits over a standard 3" O.D. tenon, Wall, single and dual-mount configurations available, 10kV/10vkA surge protection standard, LED fixture features a five-year warranty

## Light output 1 (integrated)



| Lamp type          | LED      | CCT         | 4000 K |
|--------------------|----------|-------------|--------|
| Nominal lamp power | 225 W    | CRI         | 70     |
| Total flux         | 20612 lm | LOR         | 100%   |
| Luminous efficacy  | 92 lm/W  | Total power | 225 W  |

Mounting mode

Wall mounted

Shape and measurements

Height: 0.39 in Diameter: 6.00 in

Adjustability

Fixed

Electric

System power: 225 W

Prot