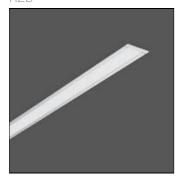

## Product data sheet

LESS IS MORE 27 312176.0045.1.76

RZB

Series: LESS IS MORE 27 Recessed ceiling and wall luminaire with slim design. Housing: extruded aluminium profile, powder-coated. End cap aluminium powder-coated. Diffuser made of non-yellowing plastic (PMMA), opal. Suitable for recessed ceiling mounting, wall (recessed). External driver with connecting cable. Colour: silver, matt (approx. RAL 9006) Length: 1014 mm Width: 38 mm Height: 2 mm Cut-out length: 1006 mm Cut-out width: 30 mm Recess height: 45-60 mm Lamp: LED Socket: without socket Colour temperature: 4000K Colour rendering index (CRI): 82 System power: 25 W Rated luminous flux: 1600 Im Luminous efficiency: 64 Im/W Control gear: Voltage converter, DALI dim. Protection class: II Type of protection: IP 20