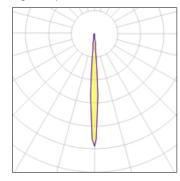

## Light output 1

## 1 x Halogen low voltage lamp without reflector

| Nominal lamp power | 100 W   | Socket      | G5.3   |
|--------------------|---------|-------------|--------|
| Lamp flux          | 977 lm  | LOR         | 100%   |
| Luminous efficacy  | 10 lm/W | Total flux  | 980 lm |
| CCT                | 3000 K  | Total power | 100 W  |
| CRI                | 99      |             |        |