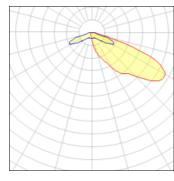

## Light output 1 (integrated)

| Lamp type          | LED     | CCT         | 3000 K |
|--------------------|---------|-------------|--------|
| Nominal lamp power | 97.2 W  | CRI         | 75     |
| Total flux         | 6144 lm | LOR         | 100%   |
| Luminous efficacy  | 63 lm/W | Total power | 97.2 W |