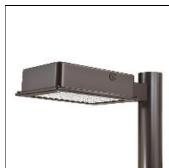

## Product data sheet

RV RIDGEVIEW LED LDRV-SL3-E04-E-7030-HSS

**COOPER LIGHTING** 

One-piece, die-cast aluminum housing can be pole or wall-mounted, Optical design creates consistent distribution and scalability, Choice of 12 high-efficiency, patented AccuLED Optics™, Standard in 4000K (+/- 275K) CCT and nominal 70 CRI, Suitable for operation in -40°C to 40°C ambient environments, 120-277V 50/60Hz, 347V 60Hz or 480V 60Hz operation, Proprietary circuit module withstands 10kV of transient line surge, Optional battery pack and bi-level switching, Five-year warranty

Mounting mode

Pole top mounted

Shape and measurements

Length: 2.04 in Width: 12.00 in Height: 1.20 in

Adjustability

Fixed

Electric

System power: 97.2 W