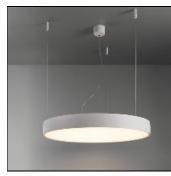

## Product data sheet

FLAT MOON 650 SUSPENSION UP-DOWN LED 2700K GI WHITE STRUC + PRISMATIC 13304909+13289200

MODULAR

Enchanting moonlight Contemporary architectural projects love a minimalist, slim lighting design. Flat moon is a stylish, reduced height fixture (78 mm) that distributes a soft, yet functional light. Office-compliant when combined with one of the prismatic diffusers, it is also a perfect fit for public spaces, hotels, restaurants or retail environments. Exceptionally versatile, Flat moon can be either surface-mounted, recessed or suspended (with two types of suspension kits for either down or up/down lighter) and even directly mounted and connected onto the gear. It comes in three sizes: 450, 650 or 950 mm diameter.

| LOR         | 78%     |
|-------------|---------|
| ULOR        | 23%     |
| Total flux  | 8199 lm |
| Total power | 98 W    |
|             |         |

Mounting mode

Pendant

Shape and measurements

Length: 25.59 in Width: 25.59 in Height: 3.07 in Weight: 10.5 kg