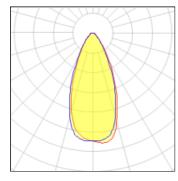

### Light output 1 (integrated)

| Lamp type          | LED      | CCT         | 4032 K |
|--------------------|----------|-------------|--------|
| Nominal lamp power | 38.8 W   | CRI         | 80     |
| Total flux         | 4055 lm  | LOR         | 100%   |
| Luminous efficacy  | 105 lm/W | Total power | 38.8 W |

#### Glare protection

Glare protection: UGR < 19