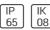

# Product data sheet

NIKON 3 RECESSED EXTERIOR DOWNLIGHTS NI-80523-W-W40

LIGMAN









- Lamp LED - CRI Ra > 80 - MacAdam Ellipse 3 SDCM - Colour 3000K, 4000K - Life time L90B10 Ta 25° 135,000, > 50,000 - Life time L80B10 Ta 50° 310,000, > 500,000 - Die-cast aluminium housing pre-treated before powder coating ensuring high corrosion resistance - 6 mm thick front ring is available in stainless steel or aluminium - Single cable entry - Stainless steel fasteners in grade 316 - Durable silicone rubber gasket - Clear toughened glass - Include control gear for NIKON 5, NIKON 6 - Remote driver is included for NIKON 1, NIKON 2,NIKON 3, NIKON 4 - Remote IP box is included for NIKON 1, NIKON 2,NIKON 3, NIKON 4

### Light output 1 (integrated)



| Lamp type          | LED      | CCT         | 4032 K |
|--------------------|----------|-------------|--------|
| Nominal lamp power |