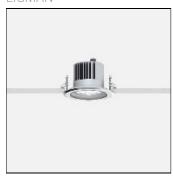

# Product data sheet

NIKON 3 RECESSED EXTERIOR DOWNLIGHTS NI-80523-W-W40

LIGMAN

- Lamp LED - CRI Ra > 80 - MacAdam Ellipse 3 SDCM - Colour 3000K, 4000K - Life time L90B10 Ta 25° 135,000, > 50,000 - Life time L80B10 Ta 50° 310,000, > 500,000 - Die-cast aluminium housing pre-treated before powder coating ensuring high corrosion resistance - 6 mm thick front ring is available in stainless steel or aluminium - Single cable entry - Stainless steel fasteners in grade 316 - Durable silicone rubber gasket - Clear toughened glass - Include control gear for NIKON 5, NIKON 6 - Remote driver is included for NIKON 1, NIKON 2,NIKON 3, NIKON 4 - Remote IP box is included for NIKON 1, NIKON 2,NIKON 3, NIKON 4