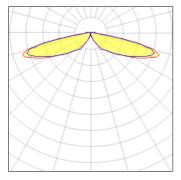

## Light output 1 (integrated)

| Lamp type          | LED      | CCT         | 4000 K |
|--------------------|----------|-------------|--------|
| Nominal lamp power | 96 W     | CRI         | 70     |
| Total flux         | 10306 lm | LOR         | 100%   |
| Luminous efficacy  | 107 lm/W | ULOR        | 2%     |
|                    |          | Total power | 96 W   |
|                    |          |             |        |