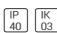

## Product data sheet

FLAT POLYMERO 672134.002.5.19

RZB

Item Number: 672134.002.5.19 Series: Flat Polymero Type of Protection: IP 40 Protection Class: I Voltage: 230 V / 50 Hz Mounting support body metal powder-coated, cover fixed by pressure lock, cover plastic (PMMA), opal, single battery system as standard with automatic self-test, status display on the luminaire and with movement detector. Parameters of the movement sensor at ceiling height of max. 4 m or wall mounting of max. 2.7 m: - HF detector 5.8 GHz ISM frequency band - sensitivity/range 1-10 m, diameter (20-100%) adjustable - time control approx. 10 seconds to 30 minutes, adjustable - detection range 120° "- transmission power <5.0 mW" - brightness levels: daylight / 300Lux / 150Lux dusk / darkness / teach mode - switching capacity 800W (incandescent lamp), 500 W (fluorescent lamp, LED) - only suitable for outdoor use to a limited extent on account of sensitive reaction to all movements. Available Colours: white Type of Installation: Ceiling mounting, Wall (surface) Dimensions: D 360, , H 116mm Lamp: LED + LED 1.5 W Colour Temperature: 4000K Socket 1: without socket Operating Mode Lamp 1: Regulated power supply Rated Operating Time: 3h Emergency Lighting System: automatic self-test Safety Marks: F-mark Impact Protection: IK03 (0,35 Joule) System power: 17W Beam Angle: 116° Number of fittings B10A: 31 Number of fittings B16A: 50 Number of fittings C10A: 52 Number of fittings C16A: 85 Inrush current: 5A Unified Glare Ratio: 19,1 EEC: A++

Protection

IP: 40 IK: 03