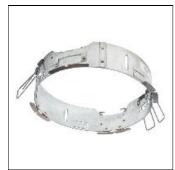

## Product data sheet

LDRT8B LED 8" ROUND RECESSED RETROFIT DOWNLIGHT LD8B10D010 ER8B10840 8LBW0GPH

**COOPER LIGHTING** 

Retrofit, remodel, install from below, downlight or wall wash, Excellent light control and low aperture brightness, Available for shallow or standard plenums; ENERGY STAR® qualified, Spun aluminum reflectors in a variety of finishes, 6 color temperatures: 2400K, 2700K, 3000K, 3500K, 4000K and 5000K CCT, CRI: 80, 90 or 97; D2W™ option from 3000K to 1850K, W2N Tunable White 2700K-6500K or 2000K-5000K, Lumens: 1,000-20,000; 0-10V dimming down to 1%, WaveLinx and DLVP connected lighting systems compatibility, 5-year warranty

Mounting mode

Ceiling recessed

Shape and measurements

Height: 0.39 in Diameter: 8.00 in

Adjustability

Fixed

Electric

System power: 10.2 W