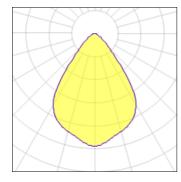

## Light output 1 (integrated)

| Lamp type          | LED     | CCT         | 4000 K |
|--------------------|---------|-------------|--------|
| Nominal lamp power | 10.2 W  | CRI         | 80     |
| Total flux         | 1010 lm | LOR         | 100%   |
| Luminous efficacy  | 99 lm/W | Total power | 10.2 W |