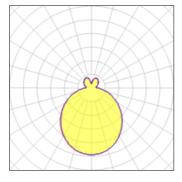

IP 20

Light output 1 (integrated)

| Lamp type          | LED     | CCT         | 2700 K  |
|--------------------|---------|-------------|---------|
| Nominal lamp power | 26.67 W | CRI         | 80      |
| Total flux         | 1818 lm | LOR         | 100%    |
| Luminous efficacy  | 68 lm/W | ULOR        | 20%     |
|                    |         | Total power | 26.67 W |