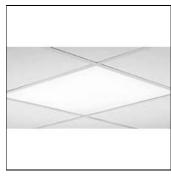

## Product data sheet

MULTILUME SLIM DELTA VTB 300X600 830 ENSTO CLO 23166-520

**FAGERHULT** 

Installation Recessed mounting in suspended ceilings. Unventilated or ventilated ceilings. For suspended ceilings with visible T-bars (15 or 24 mm). Do not cover with insulation. For detailed information, see the installation instructions on our website. Connection Connection in separate ballast box. Snap-in terminal block 3x2,5mm2 (x2), through-wiring possible. 5x2,5mm2 (x2) when dimming. Can also be supplied with earthed mains cable and plug. Design Luminaire body of white enamelled sheet steel (RAL 9016). Louvre Delta – microprism louvre in UV stabil polystyrene. Miscellaneous Enclosure class IP 44 under suspended ceilings and IP 20 above suspended ceilings.

Mounting mode

Ceiling recessed

Shape and measurements

Length: 23.43 in Width: 11.61 in Height: 0.91 in

Adjustability

Fixed

Design

Color of housing: White