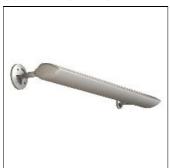

## Product data sheet

ARROWLINEAR FL - INDIVIDUAL AND CONTINUOUS - WALL / SURFACE A04-SO-A-1-LF-032\_WALLMOUNT\_FLOORWASH

**COOPER LIGHTING** 

Asymmetric distribution, Extruded aluminum housing, Die-cast aluminum end caps, Die-cast adjustable mounting knuckles, 6", 12" or 18" nominal mounting arms, Alanod 2000GS aluminum reflector, Optional extruded clear acrylic lens, Electrostatically applied polyester powder coat paint finish

| LOR         | 65%    |
|-------------|--------|
| Total flux  | 872 lm |
| Total power | 32 W   |
|             |        |

Mounting mode

Ceiling mounted

Shape and measurements

Length: 48.75 in Width: 3.75 in Height: 0.39 in