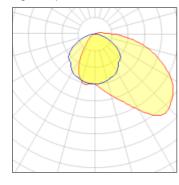

## Light output 1

| 1 x LED            |         |
|--------------------|---------|
| Nominal lamp power | 32 W    |
| Lamp flux          | 1350 lm |
| Luminous efficacy  | 42 lm/W |
| CCT                | 3000 K  |
| CRI                | 100     |

| LOR         | 65%    |
|-------------|--------|
| Total flux  | 872 lm |
| Total power | 32 W   |
|             |        |

Mounting mode

Ceiling mounted

Shape and measurements

Length: 48.75 in Width: 3.75 in Height: 0.39 in