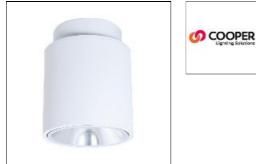

# Product data sheet

LERS4B/LESQS4B LED 4" SHALLOW ROUND AND SQUARE CYLINDERS LE\_4B20D010 EC4B10209030 4LBN1H

> IP 47

LE\_4B20D010 EC4B10209030 4LBN1H

COOPER LIGHTING