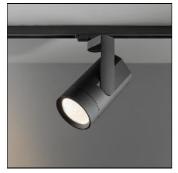

## Product data sheet

KANON TRACK 138 LED 2700K MEDIUM + SPREADLENS GI BLACK STRUC 13160132+10216803

MODULAR

Firing light, in a most elegant way Interior designers in search of spotlight track lighting that combines exceptional brightness with great design are now armed with Modular's 'Kanon'. The most powerful spotlight in our portfolio (up to 5000 lumens), Kanon 'fires' light, while looking sleek and elegant, with all wiring and cables hidden. Designed for retail environments, it is a sure-fire guarantee that your merchandise will be illuminated in style.

Light output 1

Adjustability Rotatable, Tiltable

| 1 x LED            |         |             |         |
|--------------------|---------|-------------|---------|
| Nominal lamp power | 49.7 W  | LOR         | 79%     |
| Lamp flux          | 4786 lm | Total flux  | 3775 lm |
| Luminous efficacy  | 67 lm/W | Total power | 56 W    |
| CCT                | 2700 K  |             |         |
| CRI                | 90      |             |         |
|                    |         |             |         |

| Mounting mode                 | Electric           |
|-------------------------------|--------------------|
| Ceiling mounted, Contact rail | System power: 56 W |
| Shape and measurements        | Protection         |
| Length: 5.43 in               | IP: 20             |
| Width: 5.43 in                |                    |
| Height: 13.35 in              |                    |