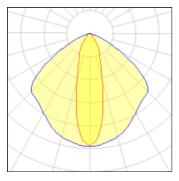

Light output 1

Adjustability Rotatable, Tiltable

| 1 x LED            |         |             |         |
|--------------------|---------|-------------|---------|
| Nominal lamp power | 49.7 W  | LOR         | 79%     |
| Lamp flux          | 4786 lm | Total flux  | 3775 lm |
| Luminous efficacy  | 67 lm/W | Total power | 56 W    |
| CCT                | 2700 K  |             |         |
| CRI                | 90      |             |         |
|                    |         |             |         |