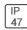

## Product data sheet

LXF/LXT LEXINGTON HID/LED LXF.LXT-PA1-100-727-U-5WQ-A

COOPER LIGHTING







Aluminum housing, top, and base, Greater than 98% life at 60,000 hours ( $40^{\circ}$ C) (LED), Up to 140 lumens per watt, Lumen packages ranging from 2,000 – 11,000 lumens, Self-aligning pole-top fitter fits 2-3/8" and 3" O.D. tenons, Optional NEMA photocontrol receptacle, Five-year warranty (LED)

## Light output 1 (integrated)



| Lamp type          | LED     | CCT         | 2700 K |
|--------------------|---------|-------------|--------|
| Nominal lamp power | 96 W    | CRI         | 70     |
| Total flux         | 8377 lm | LOR         | 100%   |
| Luminous efficacy  | 87 lm/W | ULOR        | 4%     |
|                    |         | Total power | 96 W   |

Mounting mode

Pole top mounted

Shape and measurements

Height: 10.00 in Diameter: 14.00 in

Adjustability

Fixed

Electric