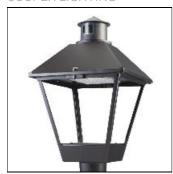

## Product data sheet

LXF/LXT LEXINGTON HID/LED LXF.LXT-PA1-100-727-U-5WQ-A

COOPER LIGHTING

Aluminum housing, top, and base, Greater than 98% life at 60,000 hours ( $40^{\circ}$ C) (LED), Up to 140 lumens per watt, Lumen packages ranging from 2,000 – 11,000 lumens, Self-aligning pole-top fitter fits 2-3/8" and 3" O.D. tenons, Optional NEMA photocontrol receptacle, Five-year warranty (LED)

Mounting mode

Pole top mounted

Shape and measurements

Height: 10.00 in Diameter: 14.00 in

Adjustability

Fixed

Electric

System power: 96 W